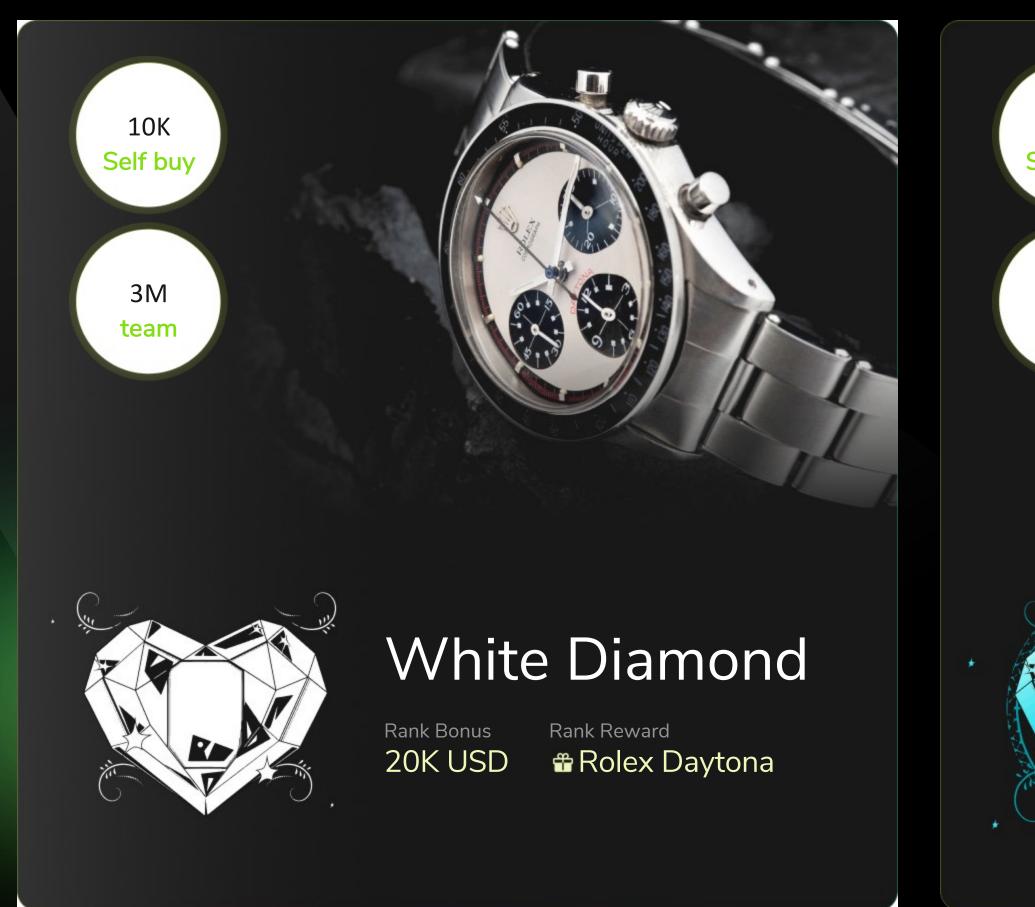

# Affiliate & Bonus System

| Level | Rank              | Self Buy   | Direct partners* | Turnover       | Direct Bonus | Rank Bonus    | Pool Bonus | Team<br>Depth |
|-------|-------------------|------------|------------------|----------------|--------------|---------------|------------|---------------|
| 1     | Member            | 50 USD     | 0                | 0 USD          | 10%          | 0 USD         | -          | 3             |
| 2     | Associate         | 100 USD    | 3                | 2,000 USD      | 5%           | 100 USD       | -          | 3             |
| 3     | Expert            | 100 USD    | 5                | 5,000 USD      | 4%           | 200 USD       | -          | 3             |
| 4     | Silver            | 250 USD    | 5                | 15,000 USD     | 3%           | 300 USD       | -          | 6             |
| 5     | Gold              | 500 USD    | 7                | 50,000 USD     | 2%           | 500 USD       | Pool 1     | 6             |
| 6     | Platinum          | 500 USD    | 10               | 100,000 USD    | 1%           | 1,000 USD     | Pool 1     | 8             |
| 7     | Sapphire Sapphire | 1,000 USD  | 10               | 200,000 USD    | 0.5%         | 2,500 USD     | Pool 1     | 8             |
| 8     | Ruby              | 2,500 USD  | 15               | 500,000 USD    | 0.3%         | 5,000 USD     | Pool 2     | 10            |
| 9     | Emerald           | 5,000 USD  | 15               | 1,000,000 USD  | 0.2%         | 10,000 USD    | Pool 2     | 10            |
| 10    | White Diamond     | 10,000 USD | 17               | 3,000,000 USD  | 0.1%         | 20,000 USD    | Pool 2     | 12            |
| 11    | Blue diamond      | 10,000 USD | 17               | 5,000,000 USD  | 0.1%         | 50,000 USD    | Pool 2     | 12            |
| 12    | Crown Diamond     | 25,000 USD | 20               | 10,000,000USD  | 0.1%         | 100,000 USD   | Pool 3     | 12            |
| 13    | Prince Diamond    | 25,000 USD | 20               | 20,000,000 USD | 0.01%        | 200,000 USD   | Pool 3     | All           |
| 14    | Queens Crown      | 25,000 USD | 25               | 30,000,000 USD | 0.01%        | 500,000 USD   | Pool 4     | All           |
| 15    | Kings Crown       | 25,000 USD | 25               | 50,000,000 USD | 0.01%        | 1,000,000 USD | Pool 4     | All           |
|       |                   |            |                  |                |              |               |            |               |