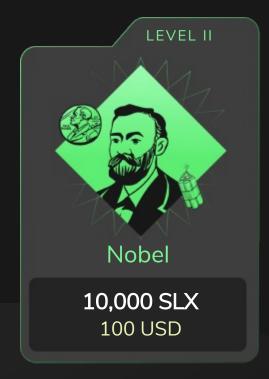

| Pools                  | SLX Node | Bonus<br>for Pool | Number<br>of Tickets | Ticket<br>Value | Your Reward<br>(This Month) |
|------------------------|----------|-------------------|----------------------|-----------------|-----------------------------|
| Pool 1<br>(Darwin)     | \$25     | 0,2%              | <b>2,500</b> (3)     | \$8             | \$24                        |
| Pool 2<br>(Nobel)      | \$100    | 0,2%              | 1,200 (3)            | \$17            | \$51                        |
| Pool 3<br>(Copernicus) | \$500    | 0,2%              | 490 (3)              | \$40            | \$120                       |
| Pool 4<br>(Galileo)    | \$1,000  | 0,2%              | 280 (2)              | \$70            | \$140                       |
| Pool 5<br>(Archimedes) | \$2,500  | 0,2%              | 120 (1)              | \$167           | \$167                       |
| Pool 6<br>(Edison)     | \$5,000  | 0,2%              | 85 (1)               | \$235           | \$235                       |
| Pool 7<br>(Gauss)      | \$10,000 | 0,2%              | 25 (1)               | \$800           | \$800                       |
| Pool 8<br>(Newton)     | \$25,000 | 0,2%              | 7                    | \$2,850         | -                           |
| Pool 9<br>(Einstein)   | \$50,000 | 0,2%              | 2                    | \$10,000        | -                           |