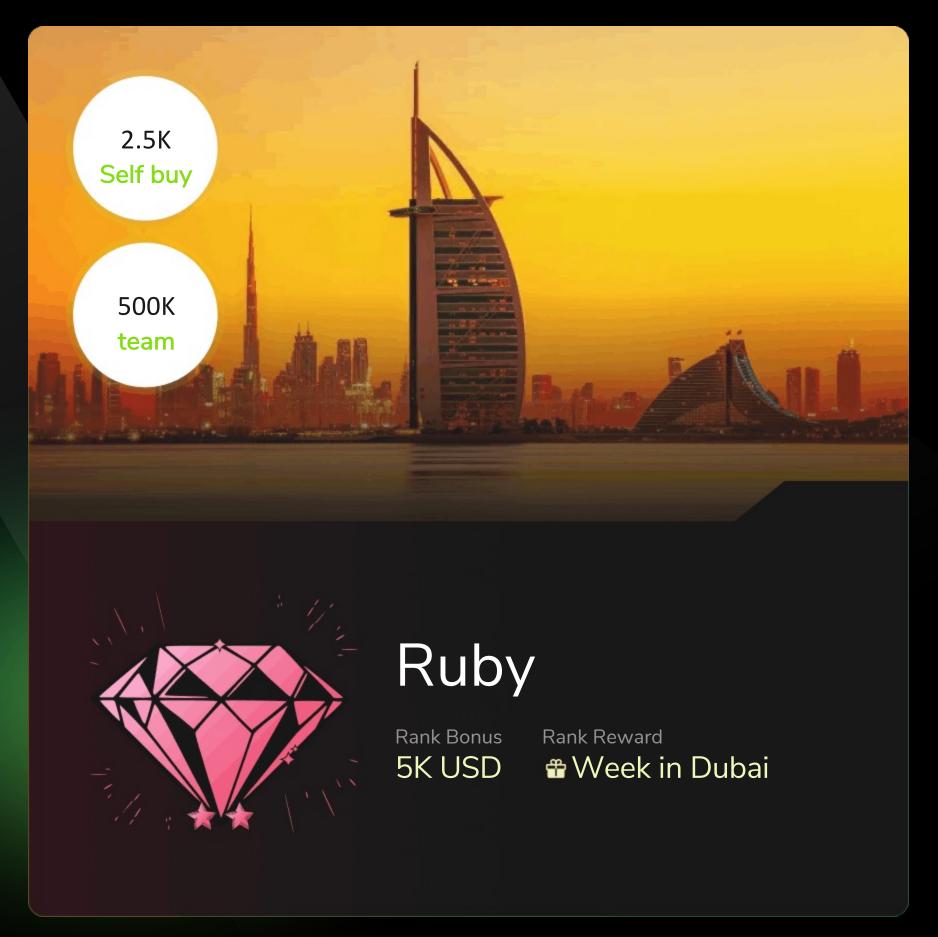

#### Level 7-15:

Direct partners are the partner whose Self Buy is \$1,000 or higher and at least 2 of them have archived your current rank. **Example:** You have "Platinum" rank. To rank "Sapphire" you need 10 direct partners with \$1,000 Self Buy and 2 of them have to be on "Platinum" rank.