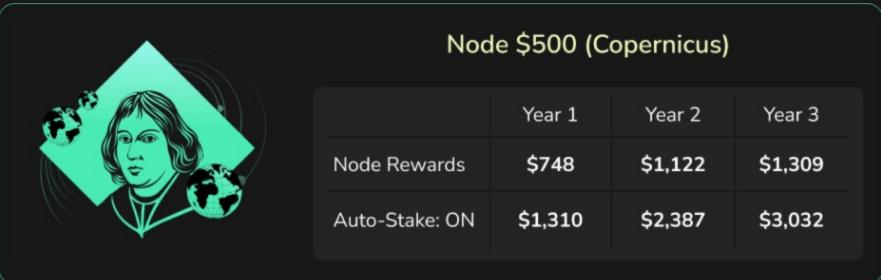

### THE NEW SYNONYM OF THE PROFESSIONAL WORLD







## BLOCKCHAIN SLX PROOF OF STAKE SMARTCHAIN



#### SCALABLE

250 transactions per second and scalable



#### **FAST**

5 second block time



#### **CHEAP**

98% cheaper than comparable smartchains





### STAKE YOUR SLX COINS

## PASSIVE INCOME

## EARN EVERY 5 SECONDS













## BUY NODES

And activate the reward system



















## SLX - PROOF OF STAKED AUTHORITY

Rewards on the assembly line

YOUR NODE: \$10,000



1,000,000

SLX Coins in staking

SLX price

0,01 USD

Daily reward

4,100 SLX

41.00 USD

= 1,496,500 SLX

= 14,965,00 USD

1 YEAR

+ 748,300 SLX

= 2,244,800 SLX

= 22,448 USD

2 YEAR

+ 374,100 SLX

= 2,618,900 SLX

= 26,189 USD

3 YEAR





## REWARDS ESTIMATES

FOR DIFFERENT NODES (FIRST 3 YEARS)











## REWARDS ESTIMATES

FOR DIFFERENT NODES (FIRST 3 YEARS)



#### Node \$5,000 (Edison)

|                | Year 1   | Year 2   | Year 3   |
|----------------|----------|----------|----------|
| Node Rewards   | \$7,483  | \$11,224 | \$13,094 |
| Auto-Stake: ON | \$13,097 | \$23,873 | \$30,316 |



#### Node \$10,000 (Gauss)

|                | Year 1   | Year 2   | Year 3   |
|----------------|----------|----------|----------|
| Node Rewards   | \$14,965 | \$22,448 | \$26,189 |
| Auto-Stake: ON | \$26,193 | \$47,747 | \$60,633 |



#### Node \$25,000 (Newton)

|                | Year 1   | Year 2    | Year 3    |
|----------------|----------|-----------|-----------|
| Node Rewards   | \$37,413 | \$56,119  | \$65,472  |
| Auto-Stake: ON | \$65,483 | \$119,367 | \$151,582 |



####