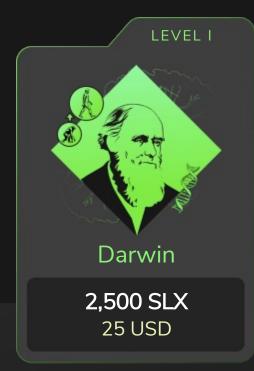

| Pools                  | SLX Node | Bonus<br>for Pool | Number<br>of Tickets | Ticket<br>Value | Your Reward<br>(This Month) |
|------------------------|----------|-------------------|----------------------|-----------------|-----------------------------|
| Pool 1<br>(Darwin)     | \$25     | 0,2%              | <b>2,500</b> (3)     | \$8             | \$24                        |
| Pool 2<br>(Nobel)      | \$100    | 0,2%              | 1,200 (3)            | \$17            | \$51                        |
| Pool 3<br>(Copernicus) | \$500    | 0,2%              | 490 (3)              | \$40            | \$120                       |
| Pool 4<br>(Galileo)    | \$1,000  | 0,2%              | 280 (2)              | \$70            | \$140                       |
| Pool 5<br>(Archimedes) | \$2,500  | 0,2%              | 120 (1)              | \$167           | \$167                       |
| Pool 6<br>(Edison)     | \$5,000  | 0,2%              | 85 (1)               | \$235           | \$235                       |
| Pool 7<br>(Gauss)      | \$10,000 | 0,2%              | 25 (1)               | \$800           | \$800                       |
| Pool 8<br>(Newton)     | \$25,000 | 0,2%              | 7                    | \$2,850         | -                           |
| Pool 9<br>(Einstein)   | \$50,000 | 0,2%              | 2                    | \$10,000        | -                           |