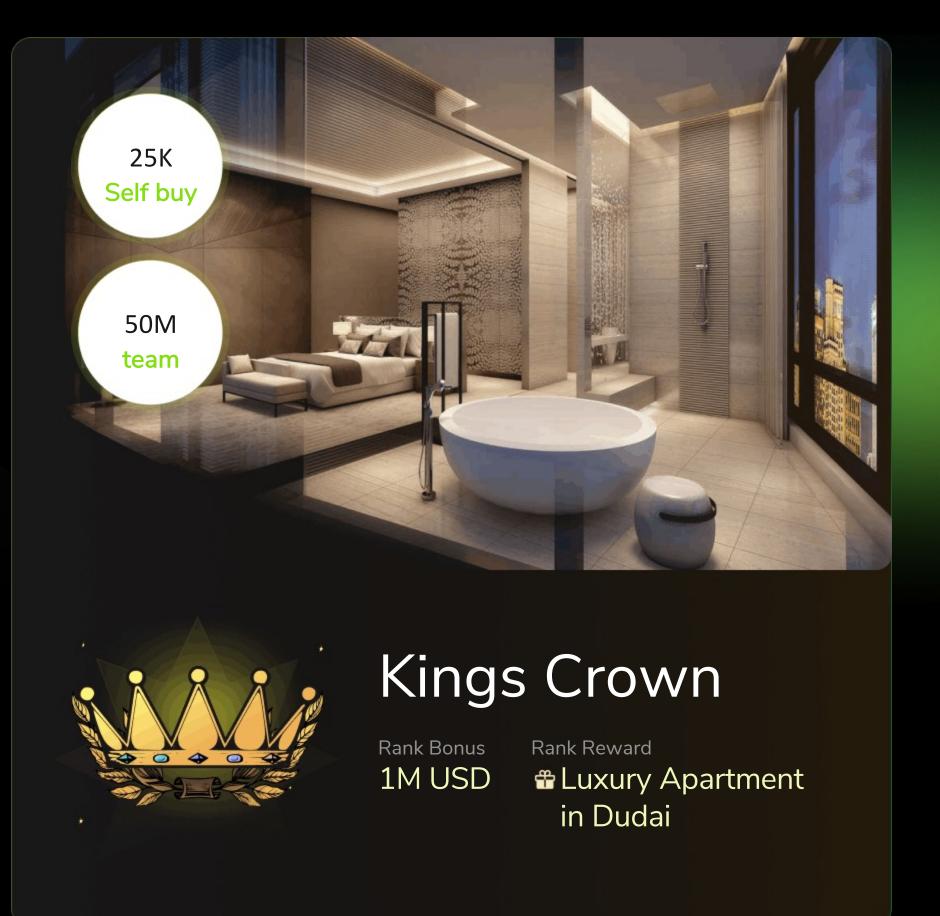

# Affiliate & Bonus System

| Level | Rank              | Self Buy   | Direct partners* | Turnover       | Direct Bonus | Rank Bonus    | Pool Bonus | Team<br>Depth |
|-------|-------------------|------------|------------------|----------------|--------------|---------------|------------|---------------|
| 1     | Member            | 50 USD     | 0                | 0 USD          | 10%          | 0 USD         | -          | 3             |
| 2     | Associate         | 100 USD    | 3                | 2,000 USD      | 5%           | 100 USD       | -          | 3             |
| 3     | Expert            | 100 USD    | 5                | 5,000 USD      | 4%           | 200 USD       | -          | 3             |
| 4     | Silver            | 250 USD    | 5                | 15,000 USD     | 3%           | 300 USD       | -          | 6             |
| 5     | Gold              | 500 USD    | 7                | 50,000 USD     | 2%           | 500 USD       | Pool 1     | 6             |
| 6     | Platinum          | 500 USD    | 10               | 100,000 USD    | 1%           | 1,000 USD     | Pool 1     | 8             |
| 7     | Sapphire Sapphire | 1,000 USD  | 10               | 200,000 USD    | 0.5%         | 2,500 USD     | Pool 1     | 8             |
| 8     | Ruby              | 2,500 USD  | 15               | 500,000 USD    | 0.3%         | 5,000 USD     | Pool 2     | 10            |
| 9     | Emerald           | 5,000 USD  | 15               | 1,000,000 USD  | 0.2%         | 10,000 USD    | Pool 2     | 10            |
| 10    | White Diamond     | 10,000 USD | 17               | 3,000,000 USD  | 0.1%         | 20,000 USD    | Pool 2     | 12            |
| 11    | Blue diamond      | 10,000 USD | 17               | 5,000,000 USD  | 0.1%         | 50,000 USD    | Pool 2     | 12            |
| 12    | Crown Diamond     | 25,000 USD | 20               | 10,000,000USD  | 0.1%         | 100,000 USD   | Pool 3     | 12            |
| 13    | Prince Diamond    | 25,000 USD | 20               | 20,000,000 USD | 0.01%        | 200,000 USD   | Pool 3     | All           |
| 14    | Queens Crown      | 25,000 USD | 25               | 30,000,000 USD | 0.01%        | 500,000 USD   | Pool 4     | All           |
| 15    | Kings Crown       | 25,000 USD | 25               | 50,000,000 USD | 0.01%        | 1,000,000 USD | Pool 4     | All           |
|       |                   |            |                  |                |              |               |            |               |

Kings Crown

Monthly. Reward