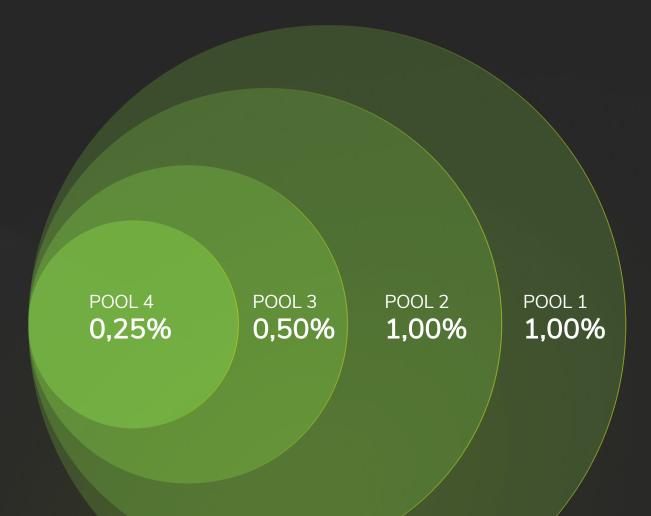

## GLOBAL POOL BONUS

2,75%

2,75% of global monthly sales is shared among top leaders every month.

- Each next rank gives you an additional ticket in the pool.
- A member receives bonuses based on the number of tickets in the current pool and for all three tickets from the previous pool's
- Pool's funds allocation is divided by the number of tickets in the pool.

POOL 1

POOL

m

POOL

4

POOL

Gold

Platinum

Sapphire

Ruby

Emerald

White Diamond

Blue Diamond

Crown Diamond

Prince Crown

Queens Crown

Kings Crown

Monthly. Reward