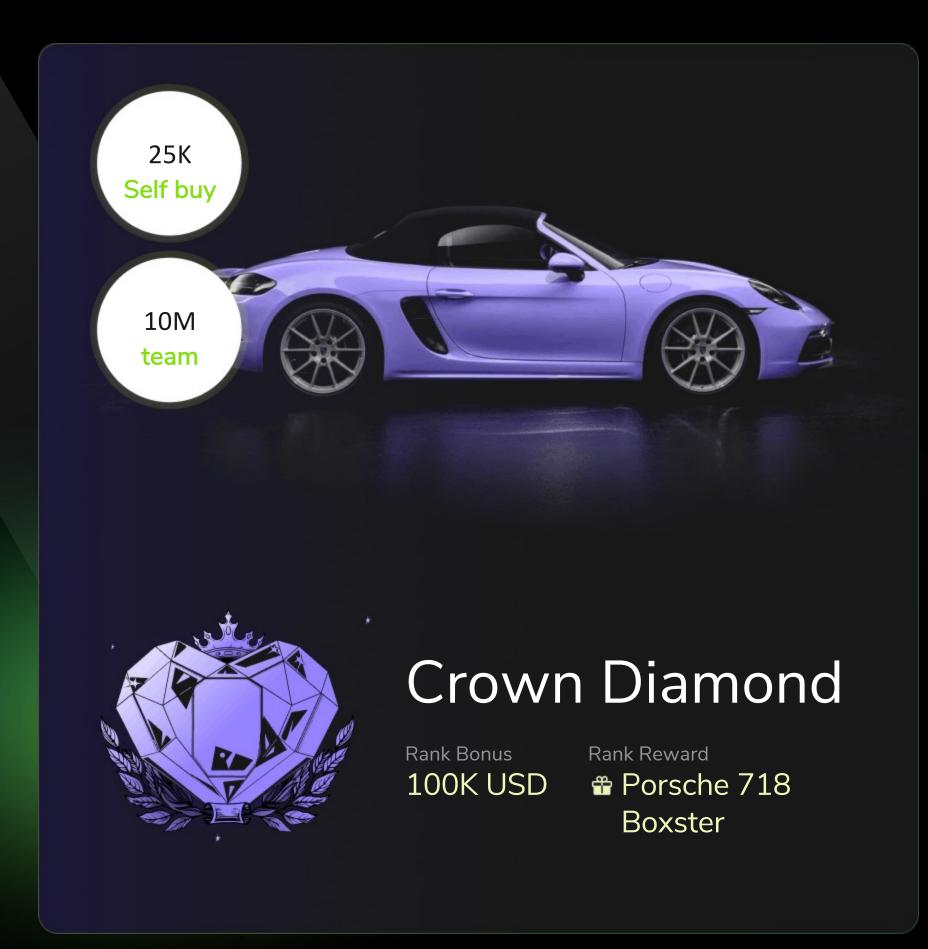

# Affiliate & Bonus System

| Level | Rank              | Self Buy   | Direct partners* | Turnover       | Direct Bonus | Rank Bonus    | Pool Bonus | Team<br>Depth |
|-------|-------------------|------------|------------------|----------------|--------------|---------------|------------|---------------|
| 1     | Member            | 50 USD     | 0                | 0 USD          | 10%          | 0 USD         | -          | 3             |
| 2     | Associate         | 100 USD    | 3                | 2,000 USD      | 5%           | 100 USD       | -          | 3             |
| 3     | Expert            | 100 USD    | 5                | 5,000 USD      | 4%           | 200 USD       | -          | 3             |
| 4     | Silver            | 250 USD    | 5                | 15,000 USD     | 3%           | 300 USD       | -          | 6             |
| 5     | Gold              | 500 USD    | 7                | 50,000 USD     | 2%           | 500 USD       | Pool 1     | 6             |
| 6     | Platinum          | 500 USD    | 10               | 100,000 USD    | 1%           | 1,000 USD     | Pool 1     | 8             |
| 7     | Sapphire Sapphire | 1,000 USD  | 10               | 200,000 USD    | 0.5%         | 2,500 USD     | Pool 1     | 8             |
| 8     | Ruby              | 2,500 USD  | 15               | 500,000 USD    | 0.3%         | 5,000 USD     | Pool 2     | 10            |
| 9     | Emerald           | 5,000 USD  | 15               | 1,000,000 USD  | 0.2%         | 10,000 USD    | Pool 2     | 10            |
| 10    | White Diamond     | 10,000 USD | 17               | 3,000,000 USD  | 0.1%         | 20,000 USD    | Pool 2     | 12            |
| 11    | Blue diamond      | 10,000 USD | 17               | 5,000,000 USD  | 0.1%         | 50,000 USD    | Pool 2     | 12            |
| 12    | Crown Diamond     | 25,000 USD | 20               | 10,000,000USD  | 0.1%         | 100,000 USD   | Pool 3     | 12            |
| 13    | Prince Diamond    | 25,000 USD | 20               | 20,000,000 USD | 0.01%        | 200,000 USD   | Pool 3     | All           |
| 14    | Queens Crown      | 25,000 USD | 25               | 30,000,000 USD | 0.01%        | 500,000 USD   | Pool 4     | All           |
| 15    | Kings Crown       | 25,000 USD | 25               | 50,000,000 USD | 0.01%        | 1,000,000 USD | Pool 4     | All           |
|       |                   |            |                  |                |              |               |            |               |