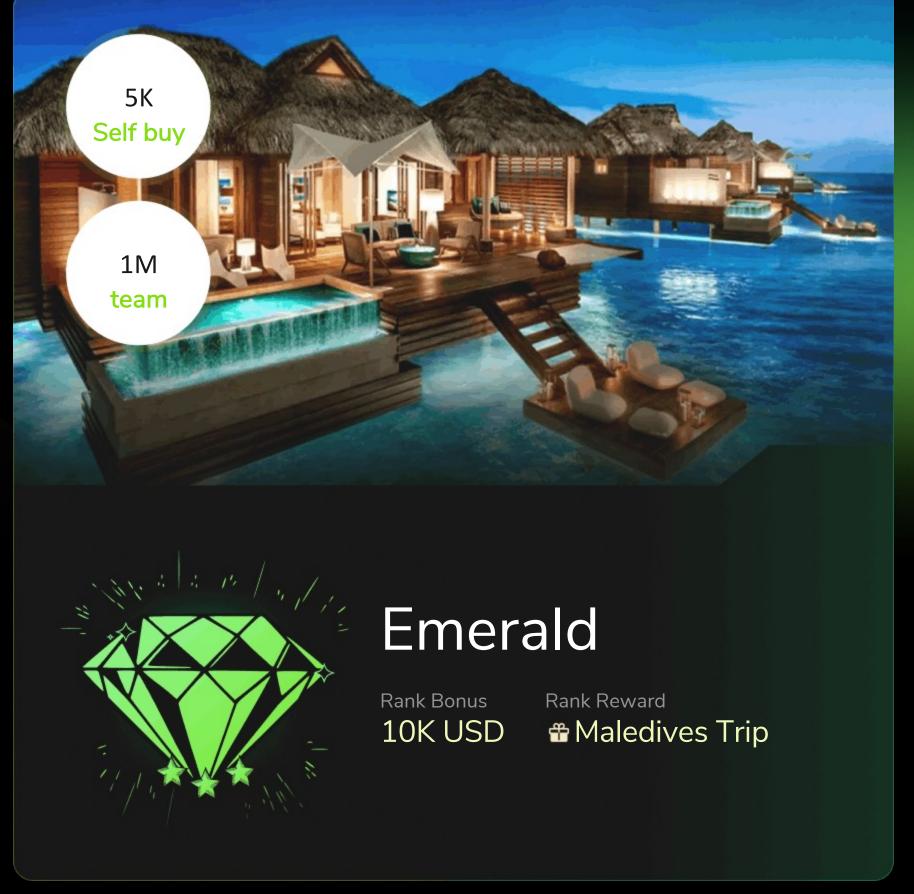

# Affiliate & Bonus System

| Level | Rank              | Self Buy   | Direct partners* | Turnover       | Direct Bonus | Rank Bonus    | Pool Bonus | Team<br>Depth |
|-------|-------------------|------------|------------------|----------------|--------------|---------------|------------|---------------|
| 1     | Member            | 50 USD     | 0                | 0 USD          | 10%          | 0 USD         | -          | 3             |
| 2     | Associate         | 100 USD    | 3                | 2,000 USD      | 5%           | 100 USD       | -          | 3             |
| 3     | Expert            | 100 USD    | 5                | 5,000 USD      | 4%           | 200 USD       | -          | 3             |
| 4     | Silver            | 250 USD    | 5                | 15,000 USD     | 3%           | 300 USD       | -          | 6             |
| 5     | Gold              | 500 USD    | 7                | 50,000 USD     | 2%           | 500 USD       | Pool 1     | 6             |
| 6     | Platinum          | 500 USD    | 10               | 100,000 USD    | 1%           | 1,000 USD     | Pool 1     | 8             |
| 7     | Sapphire Sapphire | 1,000 USD  | 10               | 200,000 USD    | 0.5%         | 2,500 USD     | Pool 1     | 8             |
| 8     | Ruby              | 2,500 USD  | 15               | 500,000 USD    | 0.3%         | 5,000 USD     | Pool 2     | 10            |
| 9     | Emerald           | 5,000 USD  | 15               | 1,000,000 USD  | 0.2%         | 10,000 USD    | Pool 2     | 10            |
| 10    | White Diamond     | 10,000 USD | 17               | 3,000,000 USD  | 0.1%         | 20,000 USD    | Pool 2     | 12            |
| 11    | Blue diamond      | 10,000 USD | 17               | 5,000,000 USD  | 0.1%         | 50,000 USD    | Pool 2     | 12            |
| 12    | Crown Diamond     | 25,000 USD | 20               | 10,000,000USD  | 0.1%         | 100,000 USD   | Pool 3     | 12            |
| 13    | Prince Diamond    | 25,000 USD | 20               | 20,000,000 USD | 0.01%        | 200,000 USD   | Pool 3     | All           |
| 14    | Queens Crown      | 25,000 USD | 25               | 30,000,000 USD | 0.01%        | 500,000 USD   | Pool 4     | All           |
| 15    | Kings Crown       | 25,000 USD | 25               | 50,000,000 USD | 0.01%        | 1,000,000 USD | Pool 4     | All           |
|       |                   |            |                  |                |              |               |            |               |