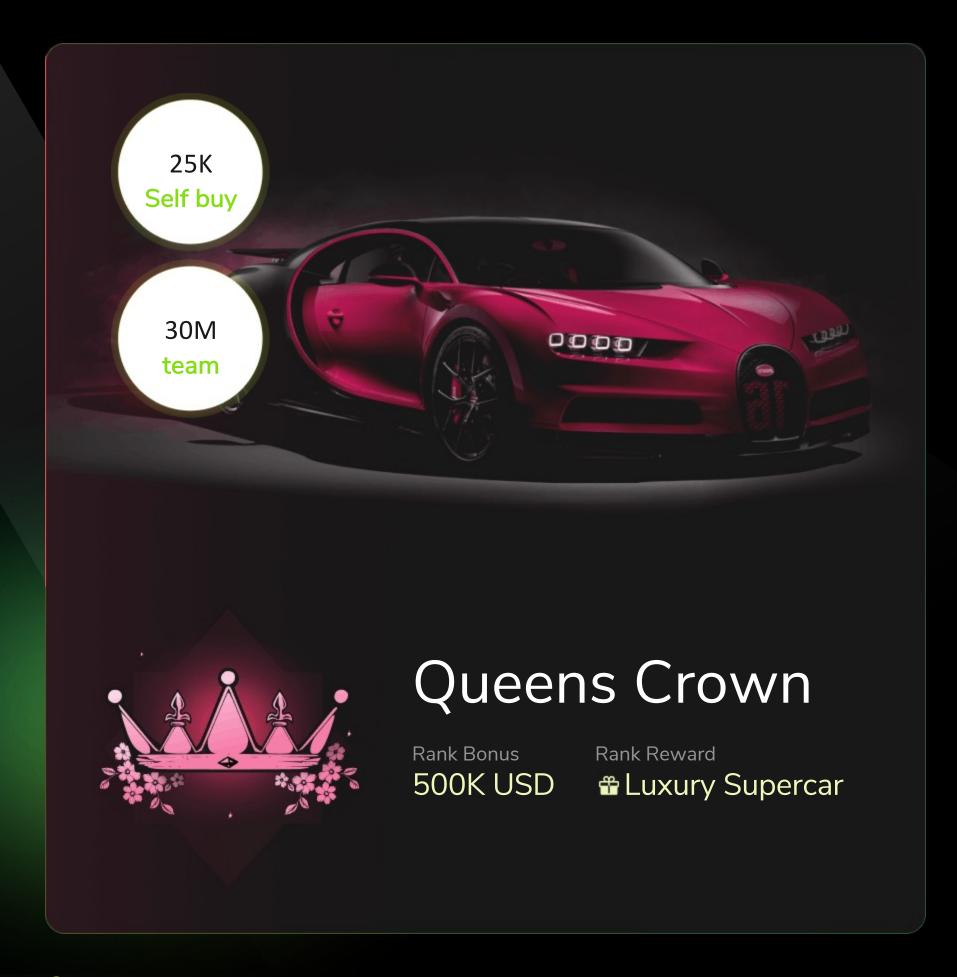

# Affiliate & Bonus System

| Level | Rank              | Self Buy   | Direct partners* | Turnover       | Direct Bonus | Rank Bonus    | Pool Bonus | Team<br>Depth |
|-------|-------------------|------------|------------------|----------------|--------------|---------------|------------|---------------|
| 1     | Member            | 50 USD     | 0                | 0 USD          | 10%          | 0 USD         | -          | 3             |
| 2     | Associate         | 100 USD    | 3                | 2,000 USD      | 5%           | 100 USD       | -          | 3             |
| 3     | Expert            | 100 USD    | 5                | 5,000 USD      | 4%           | 200 USD       | -          | 3             |
| 4     | Silver            | 250 USD    | 5                | 15,000 USD     | 3%           | 300 USD       | -          | 6             |
| 5     | Gold              | 500 USD    | 7                | 50,000 USD     | 2%           | 500 USD       | Pool 1     | 6             |
| 6     | Platinum          | 500 USD    | 10               | 100,000 USD    | 1%           | 1,000 USD     | Pool 1     | 8             |
| 7     | Sapphire Sapphire | 1,000 USD  | 10               | 200,000 USD    | 0.5%         | 2,500 USD     | Pool 1     | 8             |
| 8     | Ruby              | 2,500 USD  | 15               | 500,000 USD    | 0.3%         | 5,000 USD     | Pool 2     | 10            |
| 9     | Emerald           | 5,000 USD  | 15               | 1,000,000 USD  | 0.2%         | 10,000 USD    | Pool 2     | 10            |
| 10    | White Diamond     | 10,000 USD | 17               | 3,000,000 USD  | 0.1%         | 20,000 USD    | Pool 2     | 12            |
| 11    | Blue diamond      | 10,000 USD | 17               | 5,000,000 USD  | 0.1%         | 50,000 USD    | Pool 2     | 12            |
| 12    | Crown Diamond     | 25,000 USD | 20               | 10,000,000USD  | 0.1%         | 100,000 USD   | Pool 3     | 12            |
| 13    | Prince Diamond    | 25,000 USD | 20               | 20,000,000 USD | 0.01%        | 200,000 USD   | Pool 3     | All           |
| 14    | Queens Crown      | 25,000 USD | 25               | 30,000,000 USD | 0.01%        | 500,000 USD   | Pool 4     | All           |
| 15    | Kings Crown       | 25,000 USD | 25               | 50,000,000 USD | 0.01%        | 1,000,000 USD | Pool 4     | All           |
|       |                   |            |                  |                |              |               |            |               |

Sapphire

Ruby

Emerald

White Diamond

Blue Diamond

Crown Diamond

Prince Crown

Queens Crown