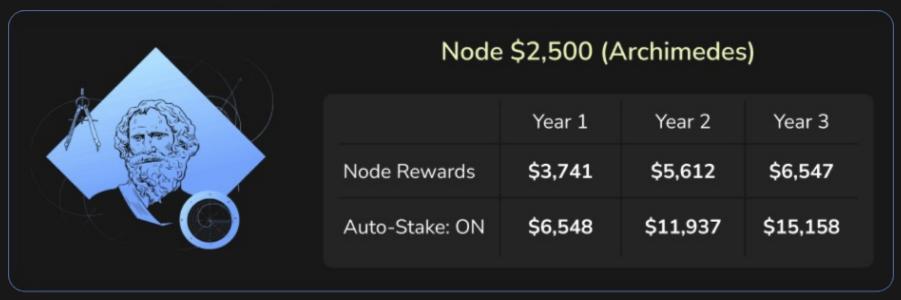

# THE NEW SYNONYM OF THE PROFESSIONAL WORLD







## BLOCKCHAIN SLX PROOF OF STAKE SMARTCHAIN



#### SCALABLE

250 transactions per second and scalable



#### **FAST**

5 second block time



#### **CHEAP**

98% cheaper than comparable smartchains





### STAKE YOUR SLX COINS

## PASSIVE INCOME

## EARN EVERY 5 SECONDS













## BUY NODES

And activate the reward system



















## SLX - PROOF OF STAKED AUTHORITY

Rewards on the assembly line

YOUR NODE: \$10,000



1,000,000

SLX Coins in staking

SLX price

0,01 USD

Daily reward

4,100 SLX

41.00 USD

= 1,496,500 SLX

= 14,965,00 USD

1 YEAR

+ 748,300 SLX

= 2,244,800 SLX

= 22,448 USD

2 YEAR

+ 374,100 SLX

= 2,618,900 SLX

= 26,189 USD

3 YEAR





## REWARDS ESTIMATES

FOR DIFFERENT NODES (FIRST 3 YEARS)











## REWARDS ESTIMATES

FOR DIFFERENT NODES (FIRST 3 YEARS)



#### Node \$5,000 (Edison)

|                | Year 1   | Year 2   | Year 3   |
|----------------|----------|----------|----------|
| Node Rewards   | \$7,483  | \$11,224 | \$13,094 |
| Auto-Stake: ON | \$13,097 | \$23,873 | \$30,316 |



#### Node \$10,000 (Gauss)

|                | Year 1   | Year 2   | Year 3   |
|----------------|----------|----------|----------|
| Node Rewards   | \$14,965 | \$22,448 | \$26,189 |
| Auto-Stake: ON | \$26,193 | \$47,747 | \$60,633 |



#### Node \$25,000 (Newton)

|                | Year 1   | Year 2    | Year 3    |
|----------------|----------|-----------|-----------|
| Node Rewards   | \$37,413 | \$56,119  | \$65,472  |
| Auto-Stake: ON | \$65,483 | \$119,367 | \$151,582 |



#### Node