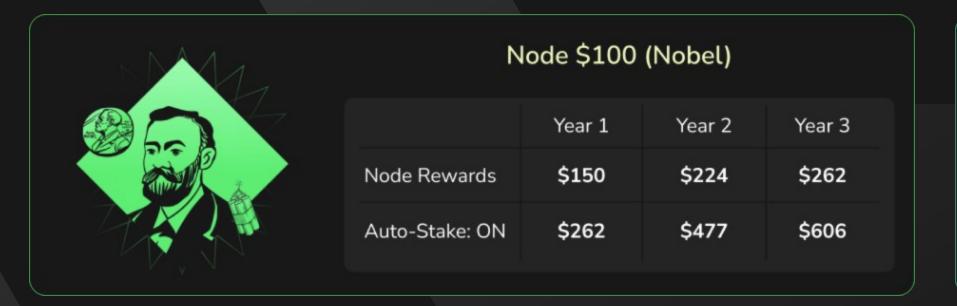

ON

### THE NEW SYNONYM OF THE PROFESSIONAL WORLD







## BLOCKCHAIN SLX PROOF OF STAKE SMARTCHAIN



#### SCALABLE

250 transactions per second and scalable



#### **FAST**

5 second block time



#### **CHEAP**

98% cheaper than comparable smartchains





### STAKE YOUR SLX COINS

## PASSIVE INCOME

## EARN EVERY 5 SECONDS













## BUY NODES

And activate the reward system



















## SLX - PROOF OF STAKED AUTHORITY

Rewards on the assembly line

YOUR NODE: \$10,000



1,000,000

SLX Coins in staking

SLX price

0,01 USD

Daily reward

4,100 SLX

41.00 USD

= 1,496,500 SLX

= 14,965,00 USD

1 YEAR

+ 748,300 SLX

= 2,244,800 SLX

= 22,448 USD

2 YEAR

+ 374,100 SLX

= 2,618,900 SLX

= 26,189 USD

3 YEAR





## REWARDS ESTIMATES

FOR DIFFERENT NODES (FIRST 3 YEARS)











## REWARDS ESTIMATES

FOR DIFFERENT NODES (FIRST 3 YEARS)



#### Node \$5,000 (Edison)

|                | Year 1   | Year 2   | Year 3   |
|----------------|----------|----------|----------|
| Node Rewards   | \$7,483  | \$11,224 | \$13,094 |
| Auto-Stake: ON | \$13,097 | \$23,873 | \$30,316 |



#### Node \$10,000 (Gauss)

|                | Year 1   | Year 2   | Year 3   |
|----------------|----------|----------|----------|
| Node Rewards   | \$14,965 | \$22,448 | \$26,189 |
| Auto-Stake: ON | \$26,193 | \$47,747 | \$60,633 |



#### Node \$25,000 (Newton)

|                | Year 1   | Year 2    | Year 3    |
|----------------|----------|-----------|-----------|
| Node Rewards   | \$37,413 | \$56,119  | \$65,472  |
| Auto-Stake: ON | \$65,483 | \$119,367 | \$151,582 |



###