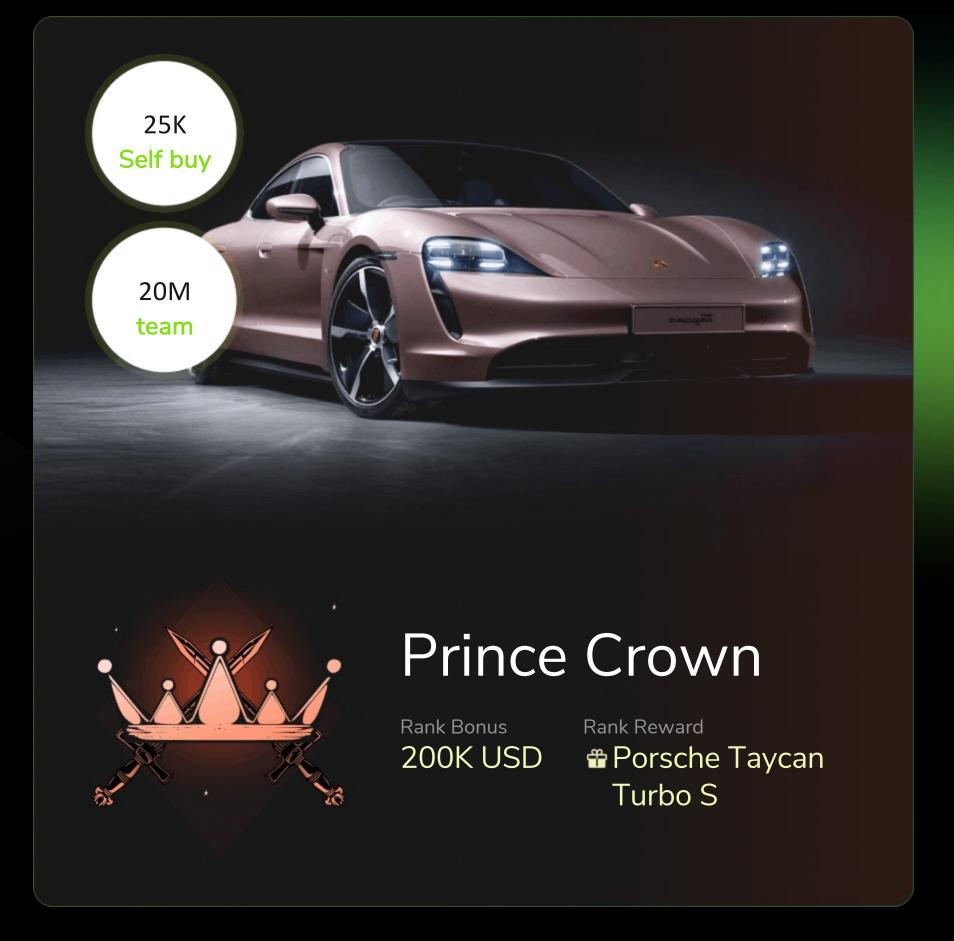

# Affiliate & Bonus System

| Level | Rank              | Self Buy   | Direct partners* | Turnover       | Direct Bonus | Rank Bonus    | Pool Bonus | Team<br>Depth |
|-------|-------------------|------------|------------------|----------------|--------------|---------------|------------|---------------|
| 1     | Member            | 50 USD     | 0                | 0 USD          | 10%          | 0 USD         | -          | 3             |
| 2     | Associate         | 100 USD    | 3                | 2,000 USD      | 5%           | 100 USD       | -          | 3             |
| 3     | Expert            | 100 USD    | 5                | 5,000 USD      | 4%           | 200 USD       | -          | 3             |
| 4     | Silver            | 250 USD    | 5                | 15,000 USD     | 3%           | 300 USD       | -          | 6             |
| 5     | Gold              | 500 USD    | 7                | 50,000 USD     | 2%           | 500 USD       | Pool 1     | 6             |
| 6     | Platinum          | 500 USD    | 10               | 100,000 USD    | 1%           | 1,000 USD     | Pool 1     | 8             |
| 7     | Sapphire Sapphire | 1,000 USD  | 10               | 200,000 USD    | 0.5%         | 2,500 USD     | Pool 1     | 8             |
| 8     | Ruby              | 2,500 USD  | 15               | 500,000 USD    | 0.3%         | 5,000 USD     | Pool 2     | 10            |
| 9     | Emerald           | 5,000 USD  | 15               | 1,000,000 USD  | 0.2%         | 10,000 USD    | Pool 2     | 10            |
| 10    | White Diamond     | 10,000 USD | 17               | 3,000,000 USD  | 0.1%         | 20,000 USD    | Pool 2     | 12            |
| 11    | Blue diamond      | 10,000 USD | 17               | 5,000,000 USD  | 0.1%         | 50,000 USD    | Pool 2     | 12            |
| 12    | Crown Diamond     | 25,000 USD | 20               | 10,000,000USD  | 0.1%         | 100,000 USD   | Pool 3     | 12            |
| 13    | Prince Diamond    | 25,000 USD | 20               | 20,000,000 USD | 0.01%        | 200,000 USD   | Pool 3     | All           |
| 14    | Queens Crown      | 25,000 USD | 25               | 30,000,000 USD | 0.01%        | 500,000 USD   | Pool 4     | All           |
| 15    | Kings Crown       | 25,000 USD | 25               | 50,000,000 USD | 0.01%        | 1,000,000 USD | Pool 4     | All           |
|       |                   |            |                  |                |              |               |            |               |

Sapphire

Ruby

Emerald

White Diamond

Blue Diamond

Crown Diamond

Prince Crown

Queens Crown