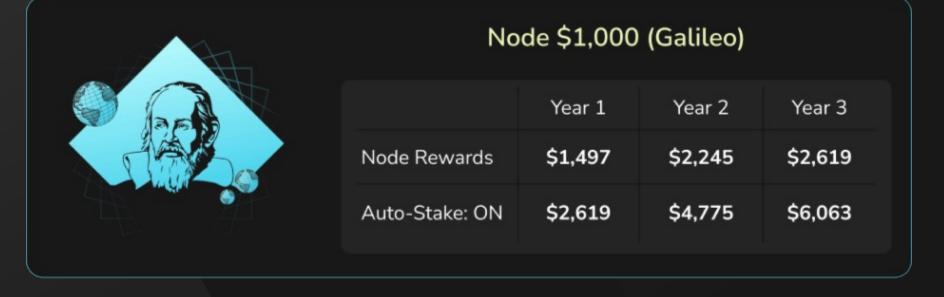

### THE NEW SYNONYM OF THE PROFESSIONAL WORLD







## BLOCKCHAIN SLX PROOF OF STAKE SMARTCHAIN



#### SCALABLE

250 transactions per second and scalable



#### **FAST**

5 second block time



#### **CHEAP**

98% cheaper than comparable smartchains





### STAKE YOUR SLX COINS

## PASSIVE INCOME

## EARN EVERY 5 SECONDS













## BUY NODES

And activate the reward system



















## SLX - PROOF OF STAKED AUTHORITY

Rewards on the assembly line

YOUR NODE: \$10,000



1,000,000

SLX Coins in staking

SLX price

0,01 USD

Daily reward

4,100 SLX

41.00 USD

= 1,496,500 SLX

= 14,965,00 USD

1 YEAR

+ 748,300 SLX

= 2,244,800 SLX

= 22,448 USD

2 YEAR

+ 374,100 SLX

= 2,618,900 SLX

= 26,189 USD

3 YEAR





## REWARDS ESTIMATES

FOR DIFFERENT NODES (FIRST 3 YEARS)











## REWARDS ESTIMATES

FOR DIFFERENT NODES (FIRST 3 YEARS)



#### Node \$5,000 (Edison)

|                | Year 1   | Year 2   | Year 3   |
|----------------|----------|----------|----------|
| Node Rewards   | \$7,483  | \$11,224 | \$13,094 |
| Auto-Stake: ON | \$13,097 | \$23,873 | \$30,316 |



#### Node \$10,000 (Gauss)

|                | Year 1   | Year 2   | Year 3   |
|----------------|----------|----------|----------|
| Node Rewards   | \$14,965 | \$22,448 | \$26,189 |
| Auto-Stake: ON | \$26,193 | \$47,747 | \$60,633 |



#### Node \$25,000 (Newton)

|                | Year 1   | Year 2    | Year 3    |
|----------------|----------|-----------|-----------|
| Node Rewards   | \$37,413 | \$56,119  | \$65,472  |
| Auto-Stake: ON | \$65,483 | \$119,367 | \$151,582 |



#### No