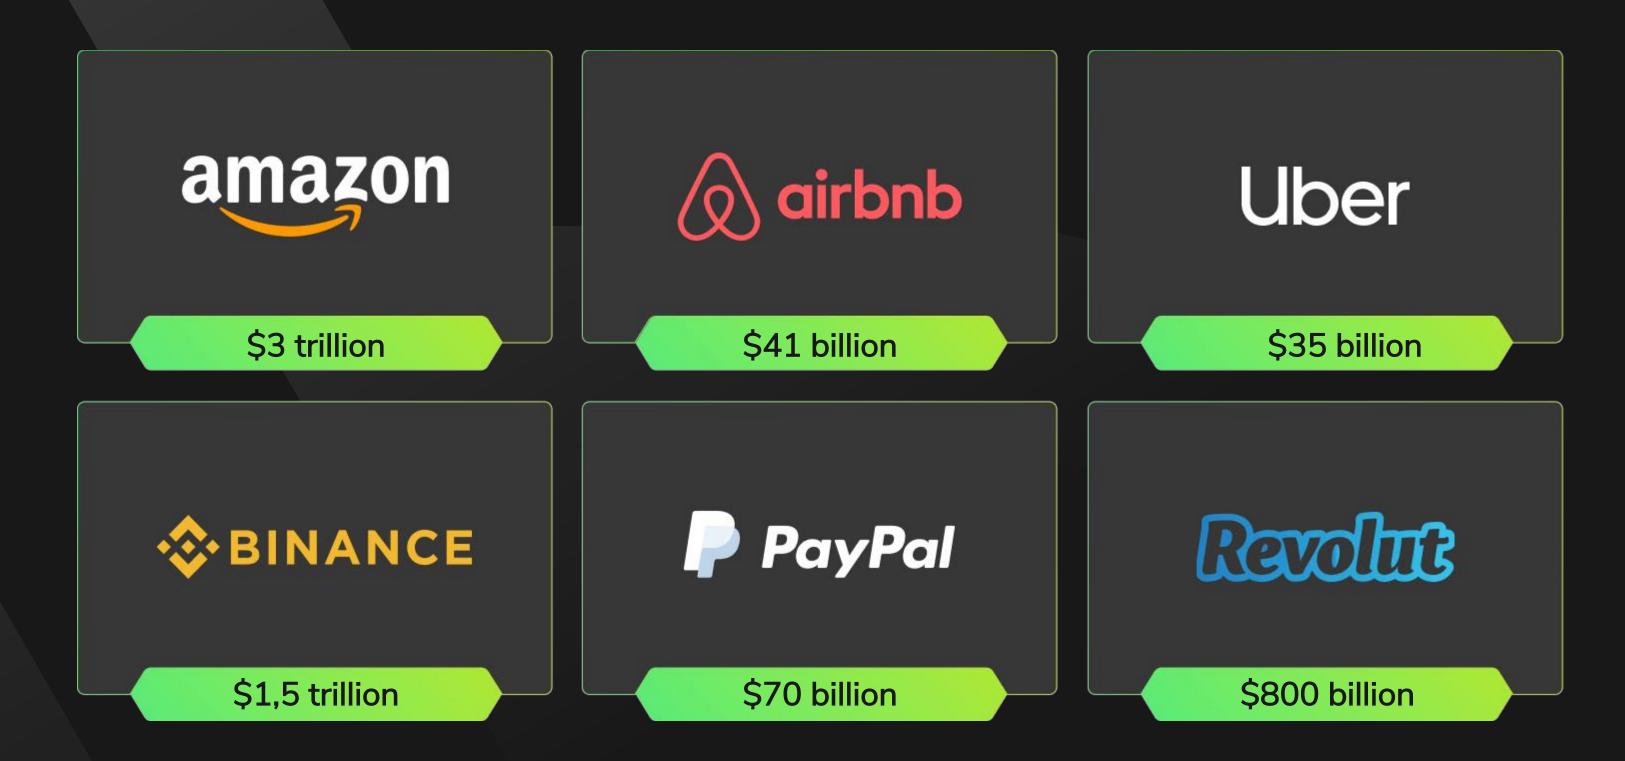

creating fully transparent financial and communication tools for our community, because we believe that every human has to live their live 100%.

The administrative entity of the Skylex Network service is:

Sky LLC, registered under incorporation number: 1854, Kingstown, St. Vincent and the Grenadines, the technology provider is SKYLEX Technologies UAB registered under number 306109148, Vilnius, Lithuania.

SKYLEX Technologies UAB is fully licensed company which obtains legal government permission for:

- 1) Operating Virtual Currency Exchange
- 2) Operating Depository Virtual Currency Wallets.



## COMPENSATION PLAN

Make your life unlimited!

BUILD YOUR EMPIRE WITH SKYLEX NETWORK AND INCREASE YOUR INCOME THROUGH AN INNOVATIVE HYBRID PLATFORM.





### Brands using, referral marketing





### INCOME STREAMS

**ACTIVE INCOME** 

DIRECT BONUS

TEAM BONUS CASHBACK BONUS

TOP
PERFORMER
BONUS

**CAREER BONUS** 

**PASSIVE INCOME** 

NODE **REWARDS** 

GLOBAL POOL
BONUS

COLLECTOR BONUS

STAKING POOL

BONUS





## DECENTRALIZATION

### THE NEW SYNONYM OF THE PROFESSIONAL WORLD







## BLOCKCHAIN SLX PROOF OF STAKE SMARTCHAIN



#### SCALABLE

250 transactions per second and scalable



#### **FAST**

5 second block time



#### **CHEAP**

98% cheaper than comparable smartchains





### STAKE YOUR SLX COINS

## PASSIVE INCOME

## EARN EVERY 5 SECONDS













## BUY NODES

And activate the reward system



















## SLX - PROOF OF STAKED AUTHORITY

Rewards on the assembly line

YOUR NODE: \$10,000



1,000,000

SLX Coins in staking

SLX price

0,01 USD

Daily