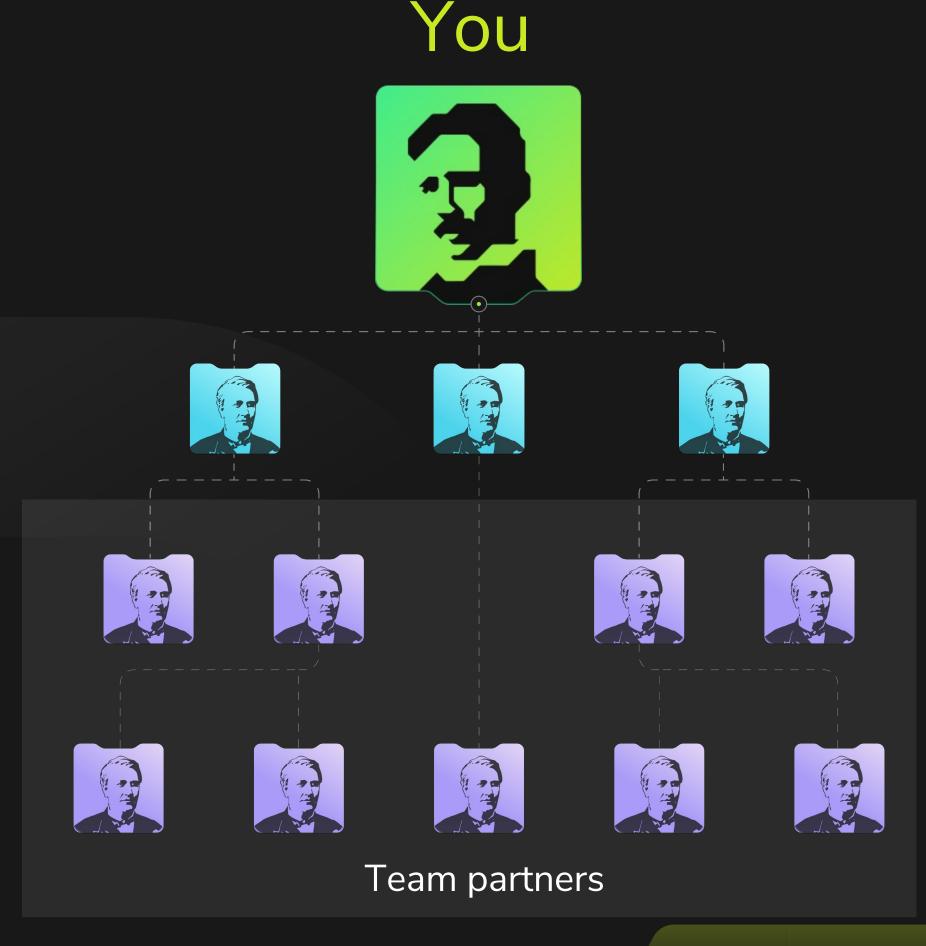

#### You

Direct partners

**INSTANT** Reward

## TEAM BONUS

15%

The Team Bonus gives you up tu 15% total commission on your whole structure sales.

**DESCRIPTION:** You have 5x direct partners, 20x level-2 partners, 50x level-3 partners etc., totaling 5000 partners in your whole worldwide structure. You will get commission on every single purchase of any of your structure partner.

## NETWORK BONUS

You

506

Direct Bonus

+

Team Bonus

Network
Bonus

Grow your business and constantly increase your total Network Bonus.