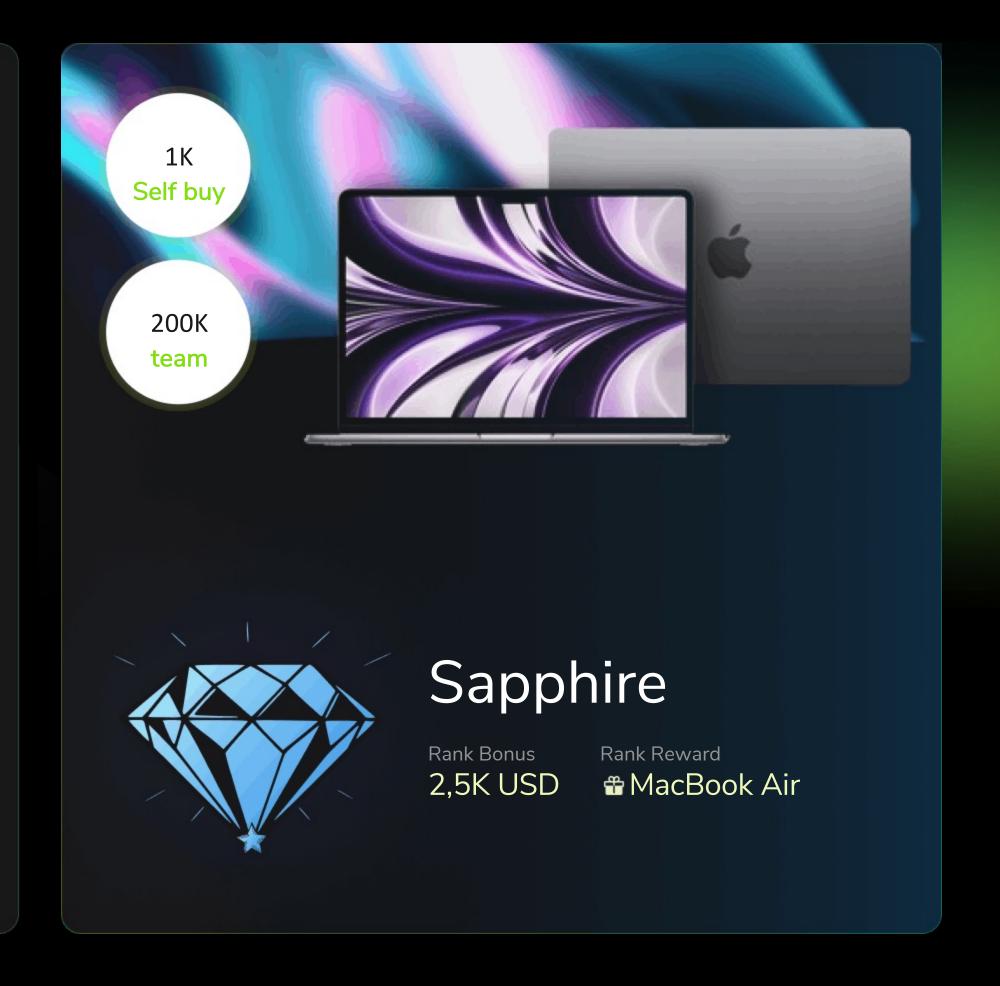

#### Level 7-15:

Direct partners are the partner whose Self Buy is \$1,000 or higher and at least 2 of them have archived your current rank. **Example:** You have "Platinum" rank. To rank "Sapphire" you need 10 direct partners with \$1,000 Self Buy and 2 of them have to be on "Platinum" rank.