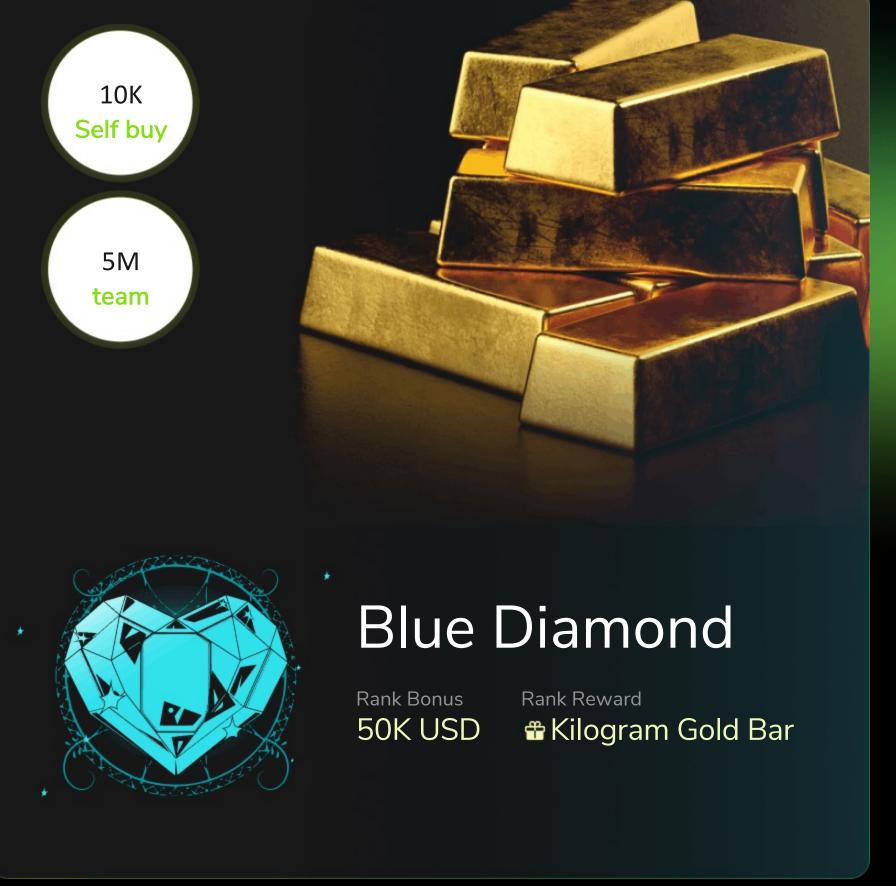

# Affiliate & Bonus System

| Level | Rank              | Self Buy   | Direct partners* | Turnover       | Direct Bonus | Rank Bonus    | Pool Bonus | Team<br>Depth |
|-------|-------------------|------------|------------------|----------------|--------------|---------------|------------|---------------|
| 1     | Member            | 50 USD     | 0                | 0 USD          | 10%          | 0 USD         | -          | 3             |
| 2     | Associate         | 100 USD    | 3                | 2,000 USD      | 5%           | 100 USD       | -          | 3             |
| 3     | Expert            | 100 USD    | 5                | 5,000 USD      | 4%           | 200 USD       | -          | 3             |
| 4     | Silver            | 250 USD    | 5                | 15,000 USD     | 3%           | 300 USD       | -          | 6             |
| 5     | Gold              | 500 USD    | 7                | 50,000 USD     | 2%           | 500 USD       | Pool 1     | 6             |
| 6     | Platinum          | 500 USD    | 10               | 100,000 USD    | 1%           | 1,000 USD     | Pool 1     | 8             |
| 7     | Sapphire Sapphire | 1,000 USD  | 10               | 200,000 USD    | 0.5%         | 2,500 USD     | Pool 1     | 8             |
| 8     | Ruby              | 2,500 USD  | 15               | 500,000 USD    | 0.3%         | 5,000 USD     | Pool 2     | 10            |
| 9     | Emerald           | 5,000 USD  | 15               | 1,000,000 USD  | 0.2%         | 10,000 USD    | Pool 2     | 10            |
| 10    | White Diamond     | 10,000 USD | 17               | 3,000,000 USD  | 0.1%         | 20,000 USD    | Pool 2     | 12            |
| 11    | Blue diamond      | 10,000 USD | 17               | 5,000,000 USD  | 0.1%         | 50,000 USD    | Pool 2     | 12            |
| 12    | Crown Diamond     | 25,000 USD | 20               | 10,000,000USD  | 0.1%         | 100,000 USD   | Pool 3     | 12            |
| 13    | Prince Diamond    | 25,000 USD | 20               | 20,000,000 USD | 0.01%        | 200,000 USD   | Pool 3     | All           |
| 14    | Queens Crown      | 25,000 USD | 25               | 30,000,000 USD | 0.01%        | 500,000 USD   | Pool 4     | All           |
| 15    | Kings Crown       | 25,000 USD | 25               | 50,000,000 USD | 0.01%        | 1,000,000 USD | Pool 4     | All           |
|       |                   |            |                  |                |              |               |            |               |