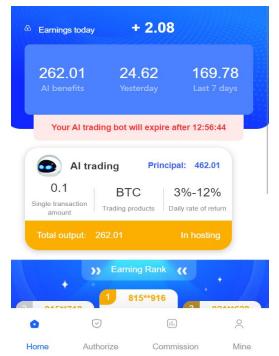

## Daily earnings for different account balances

The principal below30U-99U, the income is 4%-5%

The principal below 100U-399U, the income is 4%-6%

400U-799U principal, income 5%-8%

800U-1499U principal, income 6%-10%

The principal of 1500U-2999U, the income is 8%-12%

More than 3000U principal, income 10%-16%

(**The quota above 600U is full**, and there is no vacancy for the time being. The quota will be increased later)