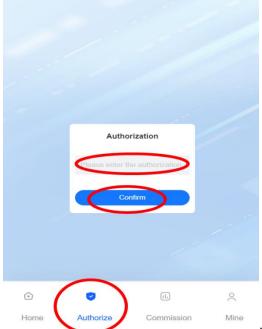

Connect Robot with exchange using your Okayex ID and password.

When you bind your Okayex account to robot999,

you only need to enter the authorization code in robot999 ( send me message in telegram that you made all previous steps and I will give you the link to get code) to start the robot every day, and you can automatically generate income. The amount of the account is different, and the income is also different

First step is to register to Okayex using this link <a href="https://api.okayex.com/index.html?code=1210363">https://api.okayex.com/index.html?code=1210363</a>

Then you go to Robot999 and register

https://www.robot999.net/register