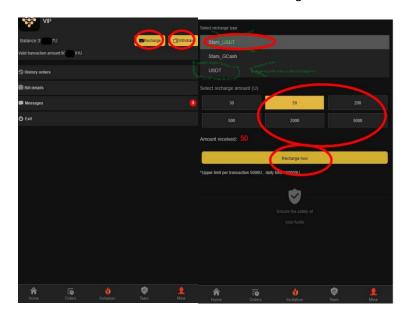

When you withdraw money, the robot will automatically calculate the commission

You must settle the commission before continuing to use the robot

Since the withdrawal and recharge need to be completed on the okayex account, the withdrawal of okayex must recharge 50USDT to activate the VIP, and the withdrawal fee is 10%. That's why our robot sets the initial investment amount to 50USDT

Points redemption is open on the 28th of every month and irregularly on the 15th of every month

Points can be directly converted into USDT

Increase points by placing orders with bot trading

The higher the account balance, the higher your point level, the range of convertibility will be expanded, and the conversion rate will be reduced

contact customer service

If the withdrawal does not arrive within 1 day, please contact customer service

Please friends register okayex and robot 999 accounts, recharge to activate VIP. Minimum deposit 50USDT, maximum deposit 500USDT