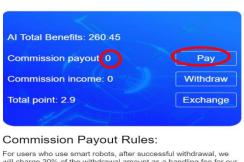

I provide you with free robot money-making software to help you make money every day. So when you withdraw money, I will charge 30% of the profit as a cooperation fee

For users who use smart robots, after successful withdrawal, we will charge 30% of the withdrawal amount as a handling fee for our smart robots.
If you refuse to pay the handling fee after the withdrawal is successful, your smart robot account will be deactivated.

#### Commission Earning Rules:

If you invite subordinates to join us. We will pay you a commission reward.

We will pay you a commission reward.

E.g:
If you invite A to join us, our smart robot helps A earn \$100, A needs to pay 100\*30%=\$30 as a commission for the smart robot, and we will provide \$10 as your commission reward. Of course, your team

When you withdraw money, the robot will automatically calculate the commission

You must settle the commission before continuing to use the robot

Since the withdrawal and recharge need to be completed on the okayex account, the withdrawal of okayex must recharge 50USDT to activate the VIP, and the withdrawal fee is 10%. That's why our robot sets the initial investment amount to 50USDT