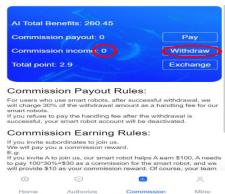

#### Subordinates receive 10% commission

When your subordinates withdraw money, your rewards will arrive automatically. You can withdraw directly, the minimum withdrawal amount is 10USDT

|                                                                                                                                                                    | enefits: 261.2<br>on payout: 0                                                                     |                        | Pay         | 4.4 Total poin |                                     |            | LV2<br>evel | Account Grade | Account Balance<br>(U) | Redeemable Points | Exchange Rate<br>( Points to U ) | Exchange Amount<br>(U) |
|--------------------------------------------------------------------------------------------------------------------------------------------------------------------|----------------------------------------------------------------------------------------------------|------------------------|-------------|----------------|-------------------------------------|------------|-------------|---------------|------------------------|-------------------|----------------------------------|------------------------|
| Commission moone, o                                                                                                                                                |                                                                                                    |                        |             | 200<br>Redeema | 200 9:1 22 deemable Ratio Amount of |            |             | LV1           | 200-399                | 100               | 10:1                             | 10                     |
| Total poin 3.5 Exchange Points Points                                                                                                                              |                                                                                                    |                        |             |                |                                     |            | hange       | LV2           | 400-799                | 200               | 9:1                              | 22                     |
| Commiss                                                                                                                                                            | Commission Payout Rules:                                                                           |                        |             |                |                                     |            |             | LV3           | 800-1499               | 500               | 8:1                              | 63                     |
| or users who use smart robots, after successful withdrawal, we Itsee Amount States will charge 30% of the withdrawal amount as a handling fee for our mart robots. |                                                                                                    |                        |             |                |                                     | unt Status |             | LV4           | 1500-2999              | 1000              | 7:1                              | 143                    |
| If you refuse to pay the handling fee after the withdrawal is<br>successful, your smart robot account will be deactivated.                                         |                                                                                                    |                        |             |                |                                     |            |             | LV5           | 3000-5999              | 3000              | 6:1                              | 500                    |
| If you invite su                                                                                                                                                   | Commission Earning Rules: you invite subordinates to join us. fe will pay you a commission reward. |                        |             |                |                                     |            |             | LV6           | 6000-9999              | 6000              | 5:1                              | 1200                   |
| .0: you invite A to join us, our smart robot helps A earn \$100, A needs pay 100"30%=\$30 as a commission for the smart robot, and we                              |                                                                                                    |                        |             |                |                                     |            |             | LV7           | 10000-19999            | 10000             | 3:1                              | 3333                   |
| will provide \$1                                                                                                                                                   | 0 as your commiss                                                                                  | sion reward. Of course | , your team | 0              | ⊚                                   | (1.)       | 8           | LV8           | 20000-39999            | 20000             | 2:1                              | 10000                  |
| Home                                                                                                                                                               | Authorize                                                                                          | Commission             | Mina        | Home           | Authorize                           | Commission | Mine        | LV9           | 40000+                 | 30000             | 1.5:1                            | 20000                  |

Points redemption is open on the 28th of every month and irregularly on the 15th of every month

Points can be directly converted into USDT

Increase points by placing orders with bot trading

The higher the account balance, the higher your point level, the range of convertibility will be expanded, and the conversion rate will be reduced