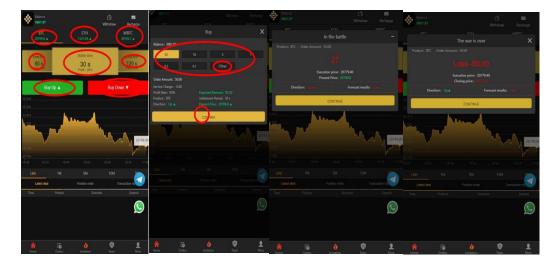

Connect Robot with exchange using your Okayex ID and password.

When you bind your Okayex account to robot999,

you only need to enter the authorization code in robot999 ( send me message in telegram that you made all previous steps and I will give you the link to get code) to start the robot every day, and you can automatically generate income. The amount of the account is different, and the income is also different

## Five ways you can make money with bots

- 1: Use the principal of 50 UDT, do not withdraw in the early stage, let your income accumulate slowly (it is expected to reach 5000\$ in 3 months)
- 2: Increase investment, the higher your account balance, the higher the income (short-term quick way to make money)
- **3**: Invite friends to join, get high cash rewards and monthly salary rewards (everyone makes money together)
- **4**: There are one or two days of high-yield opportunities every month, and the income on that day may reach more than 20% (you can prepare funds in advance, recharge and increase the principal when the opportunity arrives, and get back the principal after earning the income of the day)
- 5. Redeem points for cash rewards in the robot account