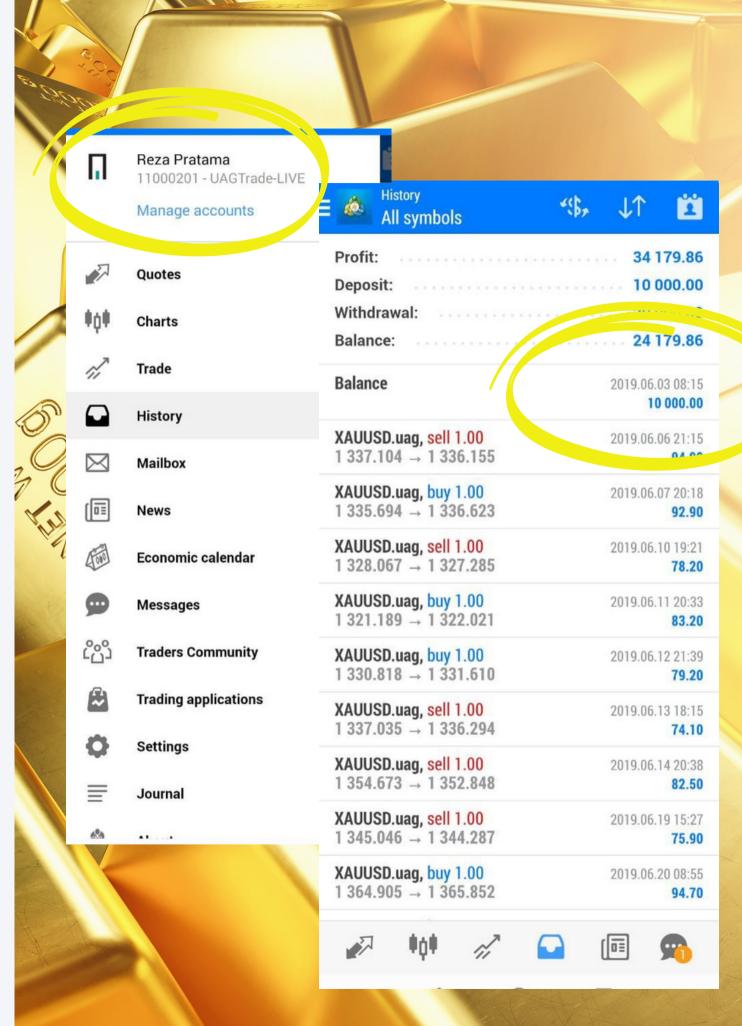

June 2019, Reza started to test run with a real account. Started with \$10,000. The total accumulated profit today (as of 31 October 2021) is 421.87%)