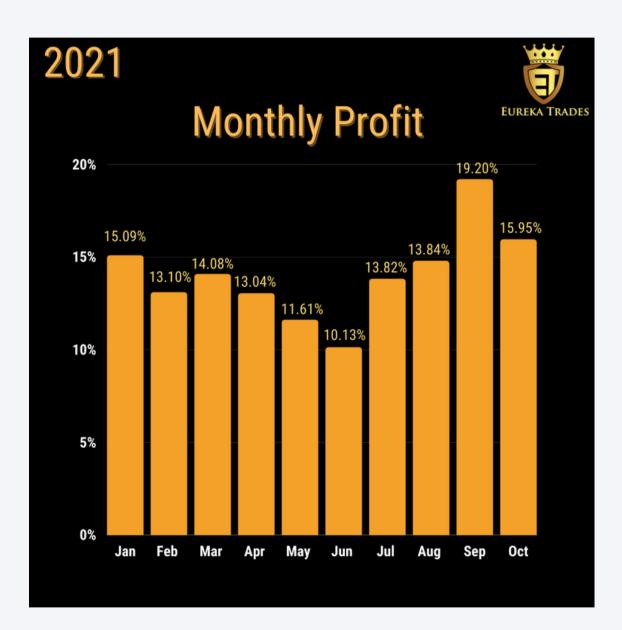

# TRADING HISTORY

10 months profit 139.86%

Average per month 15.54%

Accumulated Profit 421.87%

\*Undated as of 21.0st 2021

\*Updated as of 31 Oct 2021