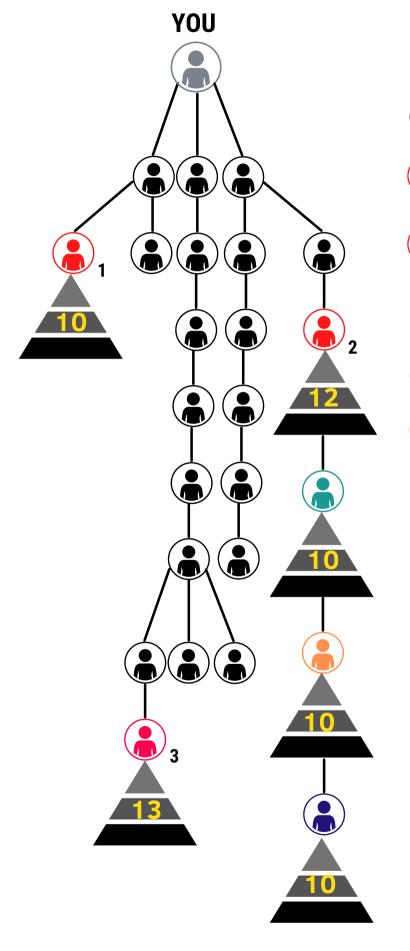

## **Example**

For ease of calculation, assumption:

All clients deposit = \$1,000 Trading Profit 10% = \$100

#### Formula:

No of Clients x Trading Profit x Level Profit Sharing %

#### Level 1

- = 18 clients x \$100 x 5%
- = \$90

#### Level 2

- = (10 clients x \$100 x 4%) + (12 clients x \$100 x 4%) + (13 clients x \$100 x 4%)
- = \$40 + \$48 + \$52
- = \$140

#### Level 3

- = 10 clients x \$100 x 3%
- = \$30

#### Level 4

- = 10 clients x \$100 x 2%
- = \$20

#### Level 5

- = 10 clients x \$100 x 1%
- = \$10

Therefore; Total Profit Sharing

- = L1 + L2 + L3 + L4 + L5
- = \$90 + \$140 + \$30 + \$20 + \$10
- = \$290

10 Clients under IB Level 5

Network of Clients