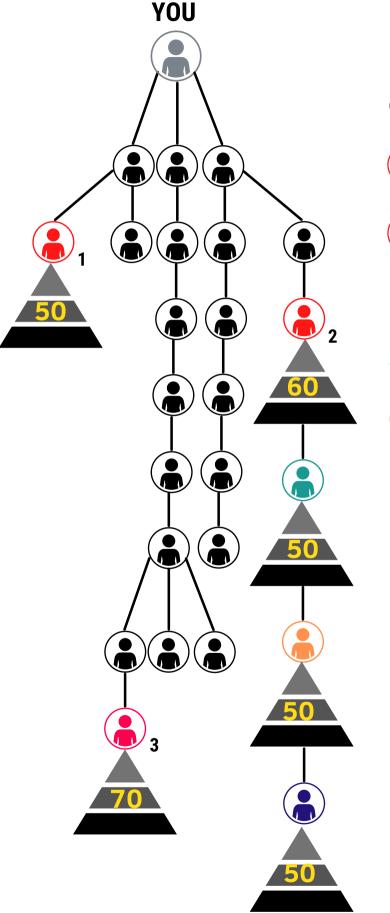

#### Level 1

- = 18 clients x \$100 x 5%
- = \$90

#### Level 2

- = (10 clients x \$100 x 4%) + (12 clients x \$100 x 4%) + (13 clients x \$100 x 4%)
- = \$40 + \$48 + \$52
- = \$140

#### Level 3

- = 10 clients x \$100 x 3%
- = \$30

#### Level 4

- = 10 clients x \$100 x 2%
- = \$20

#### Level 5

- = 10 clients x \$100 x 1%
- = \$10

Therefore; Total Profit Sharing

- = L1 + L2 + L3 + L4 + L5
- = \$90 + \$140 + \$30 + \$20 + \$10
- = \$290

10 Clients under IB Level 5

Network of Clients