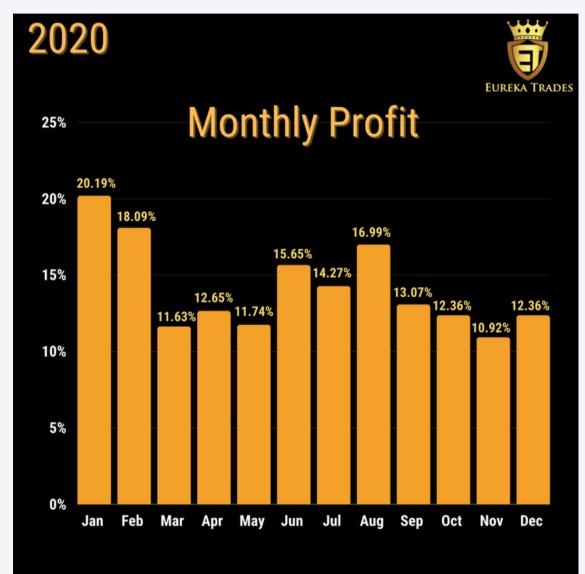

# TRADING HISTORY

## **Past Performance**

2019

- 7 months profit 121.73%
- Average per month 17.39%
- Accumulated Profit 121.73%

2020

12 months profit 169.92%

Average per month 14.16%

Accumulated Profit 291.65%

2021