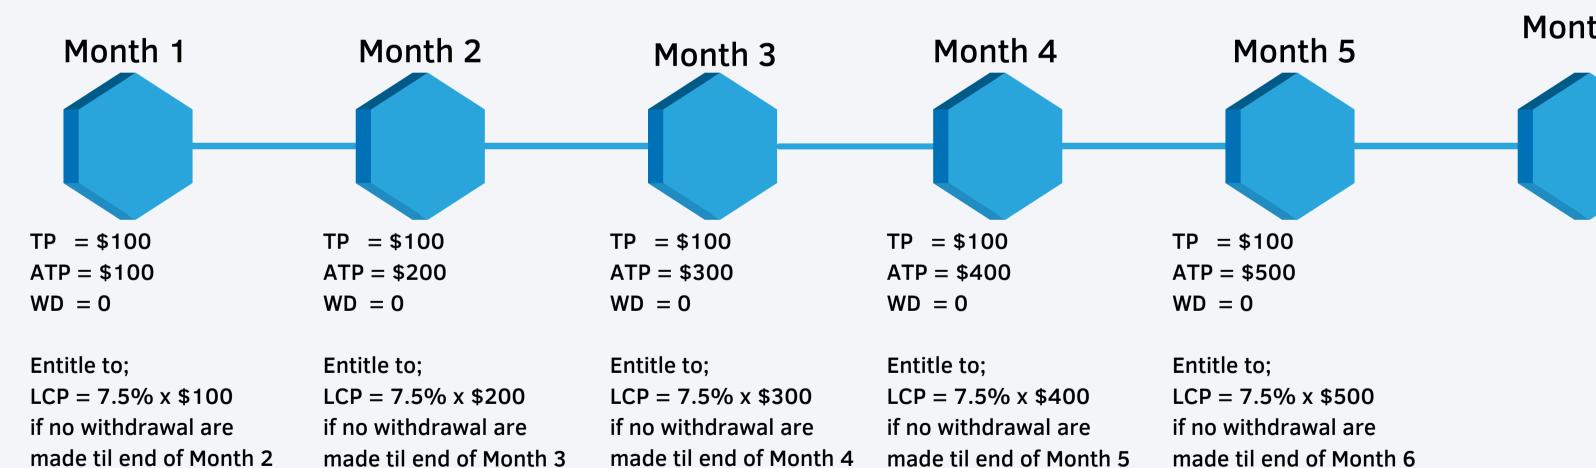

#### MONTH 1

• Deposit = \$1,000

• Profit Month 1 = \$ 100

• Accumulated Profit = \$ 100

• Withdrawal = \$ 0

Entitle for Loyalty Compound Profit  $= 7.5\% \times \$100 = \$7.50$  if no withdrawal are made till end of Month 2

#### MONTH 2

Minimum Balance = \$1,000

• Profit Month 2 = \$100

Accumulated Profit = \$200

• Withdrawal = \$0

Entitle for Loyalty Compound Profit  $= 7.5\% \times \$200 = \$15.00$  if no withdrawal are made till end of Month 3

#### MONTH 3

• Minimum Balance = \$1,000

• Profit Month 3 = \$100

• Accumulated Profit = \$300

• Withdrawal = \$0

Entitle for Loyalty Compound Profit  $= 7.5\% \times \$300 = \$22.50$  if no withdrawal are made till end of Month 4

Received Loyalty Compound Profit from Month 1 = \$7.50

#### MONTH 4

• Minimum Balance = \$1,000

• Profit Month 4 = \$100

• Accumulated Profit = \$400

• Withdrawal = \$0

Entitle for Loyalty Compound Profit  $= 7.5\% \times \$400 = \$30.00$  if no withdrawal are made till end of Month 5

Received Loyalty Compound Profit from Month 2 = \$15.00

#### MONTH 5

• Minimum Balance = \$1,000

• Profit Month 5 = \$100

• Accumulated Profit = \$ 0

• Withdrawal = \$100

NOT entitled for Loyalty Compound
Profit for Month 5

Received Loyalty Compound Profit from Month 3 = \$22.50

Client made withdrawal.

Any amount of
withdrawal made, the
client will be disqualified
for Loyalty Compound
Profit for this month

#### MONTH 6

• Minimum Balance = \$1,000

• Profit Month 6 = \$100

Accumulated Profit = \$100

• Withdrawal = \$0

Entitle for Loyalty Compound Profit  $= 7.5\% \times 100 = 7.50$  if no withdrawal are made till end of Month 7

Received Loyalty Compound Profit from Month 4 = \$30.00

This month, no withdrawal made. So the Loyalty
Compound Profit is given as usual but the accumulated profit is recalculated (reset) starting from Month 6 only