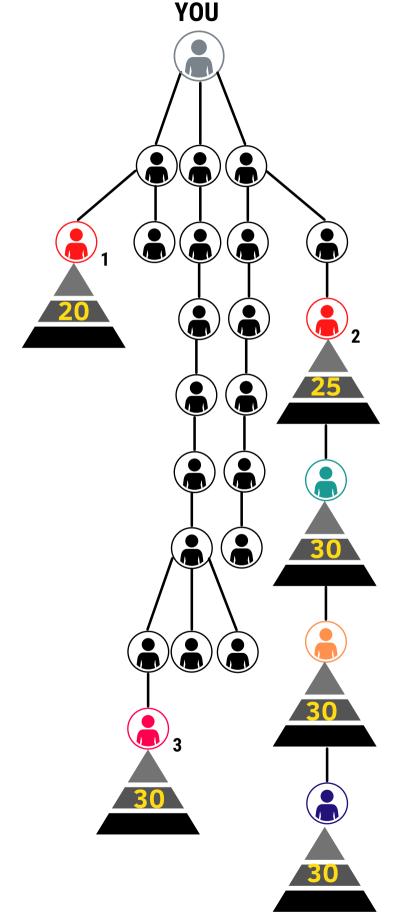

# EUREKA TRADES NETWORK

WEALTH SHARING OPPORTUNITY

# **RANKS**

## **Ranks & Requirements**

Personal Deposit: \$200

**SUB IB** 

Sub Introducing Broker

Personal Deposit: \$1,000

Introducing Broker

Personal Deposit: \$1,000
Follow Eureka Copytrade
Refer 3 UserID with minimum
deposit \$1,000 each
Total Personal Referral \$ 5,000

**IB MANAGER** 

Introducing Broker Manager

Personal Deposit: \$2,000
Follow Eureka Copytrade
Refer 5 UserID with minimum
deposit \$1,000 each
Total Personal Referral \$15,000

**SENIOR IB MANAGER** 

Senior Introducing Broker Manager

Personal Deposit: \$5,000
Follow Eureka Copytrade
Refer 5 UserID achieved IB Manager
Total Personal Referral \$50,000