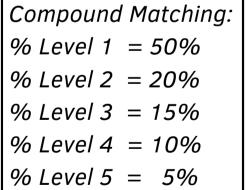

## **Payment**

- 1. Compound Matching bonus will be paid to you every5th of every month
- 2. Payment will be credited to your trading account wallet in USD

| Senior              | EURE  |  |  |
|---------------------|-------|--|--|
| IB Manager<br>Level | Point |  |  |
| Level 1             | 50%   |  |  |
| Level 2             | 20%   |  |  |
| Level 3             | 15%   |  |  |
| Level 4             | 10%   |  |  |
| Level 5             | 5%    |  |  |