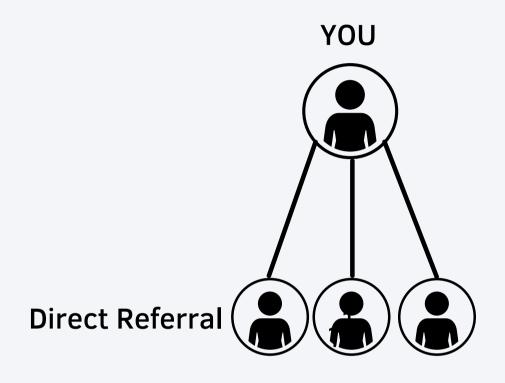

#### **Direct Referral**

Must refer 3 UserID with minimum deposit \$1,000 each

#### **Total Referral**

Whole direct referral must be at least \$5,000