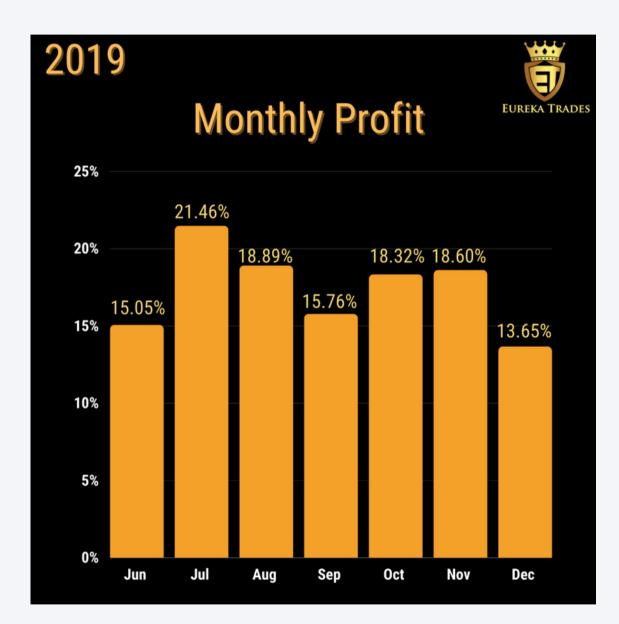

## **Past Performance**

2019

- 7 months profit 121.73%
- Average per month 17.39%
- Accumulated Profit 121.73%

2020

12 months profit 169.92%

Average per month 14.16%

Accumulated Profit 291.65%

2021