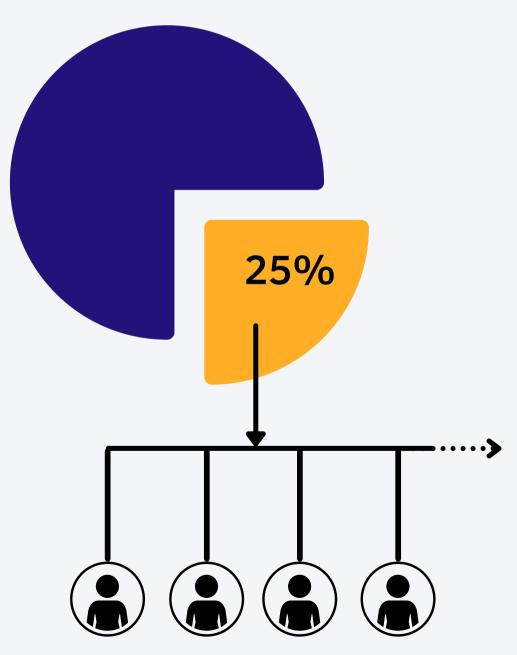

# PROFIT POOL

## **Compound Matching**

Entitle to get 25% of profit from Eureka Trades Network company profit (which is 5% fees collected from clients) to be shared in fund pool with other qualified Senior IB Manager

## **Payment**

- 1. Profit Pool bonus will be paid to you every 5th of every month
- 2. Payment will be credited to your trading account wallet in USD

25% of Eureka Trades Fees will be shared between all Senior IB Manager