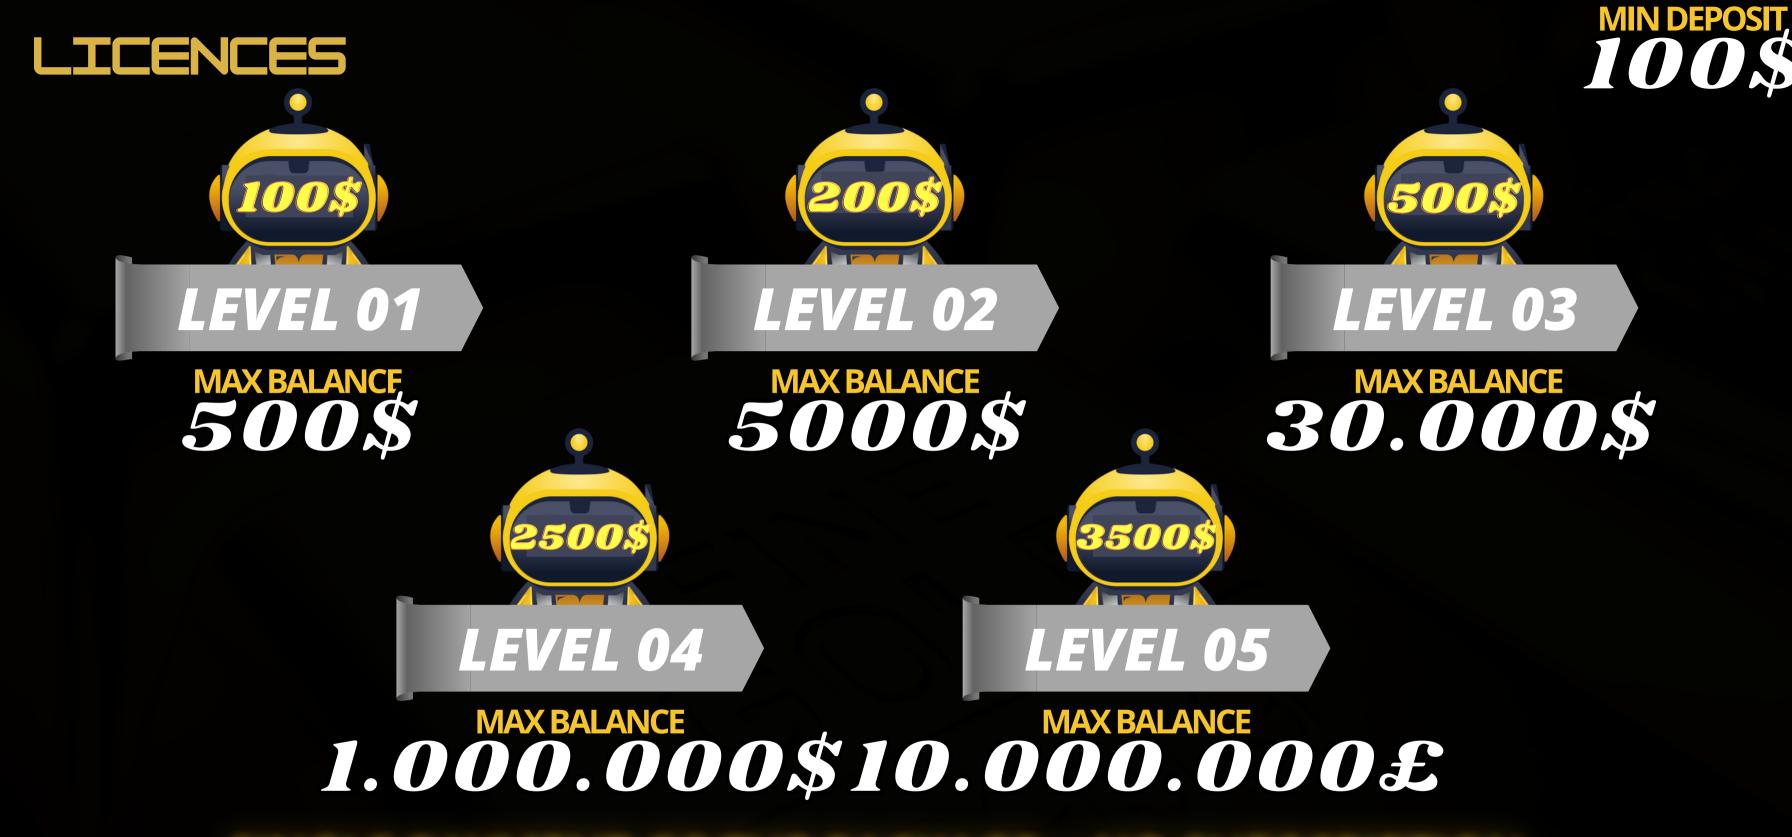

# SINGLE PAYMENT OF THE PACKAGE = NO SUBSCRIPTION NO PROFIT SHARING

<sup>\*</sup>For each package, if you reach the maximum balance, you will need to upgrade your package for the robot to continue trading. Only the difference between the two packages is payable.
\*\*20\$ fee is charged for each transaction